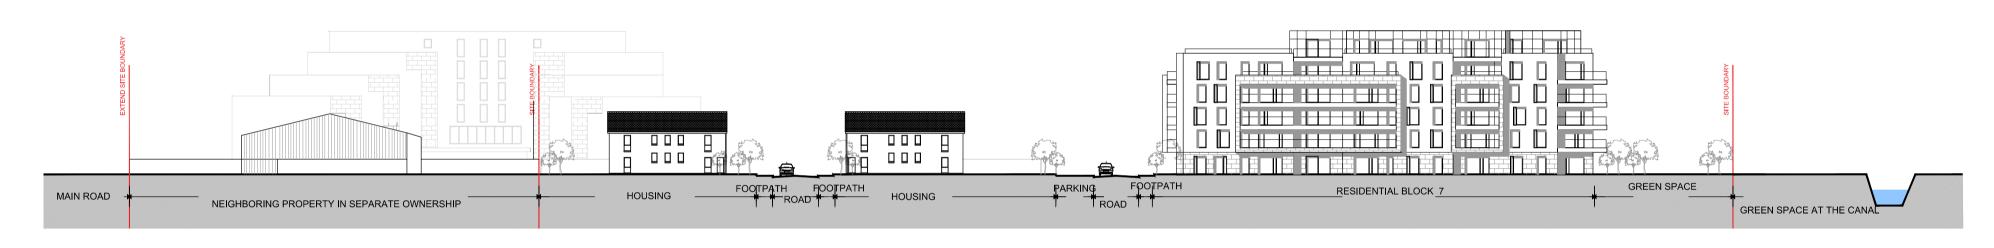

PROPOSED CONTEXTUAL ELEVATION C-C

PROPOSED CONTEXTUAL ELEVATION D-D

1:500

PROJECT ■ CANAL BANKS AT PA HEALY ROAD/PARK ROAD, LIMERICK

CLIENT ■ REVINGTON DEVELOPMENTS LTD rev.

TITLE PROPOSED CONTEXTUAL ELEVATION C-C & D-D

■ SCALE: 1:500 @A1 ■ DATE: JAN 2019 ■ DRWG. No. 1248-18-51 ■ DRN. BY OLIVER CARTY

OCA ARCHITECTS

44-45 LR CAMDEN ST DUBLIN 2
Tel 01 4763922 Fax 01 4780028 Email info@oca

Tel 01 4763922 Fax 01 4780028 Email info@ocaarchitects.ie