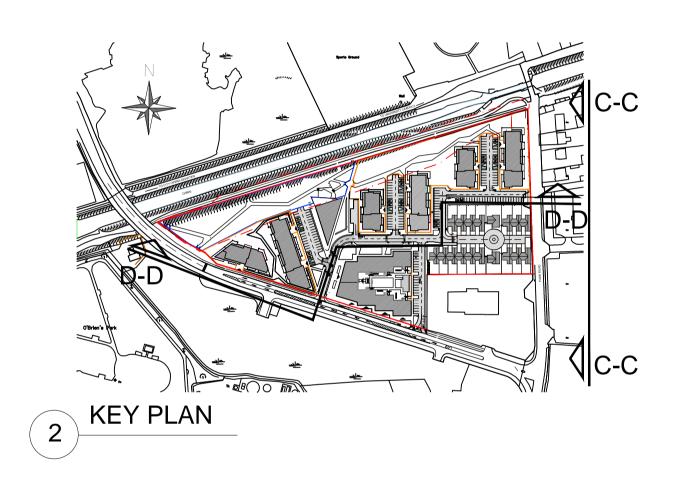

PROPOSED CONTEXTUAL ELEVATION C-C

PROPOSED CONTEXTUAL ELEVATION D-D

1:500

PROJECT ■ CANAL BANKS AT PA HEALY ROAD/PARK ROAD, LIMERICK

CLIENT ■ REVINGTON DEVELOPMENTS LTD rev.

TITLE PROPOSED CONTEXTUAL ELEVATION C-C & D-D