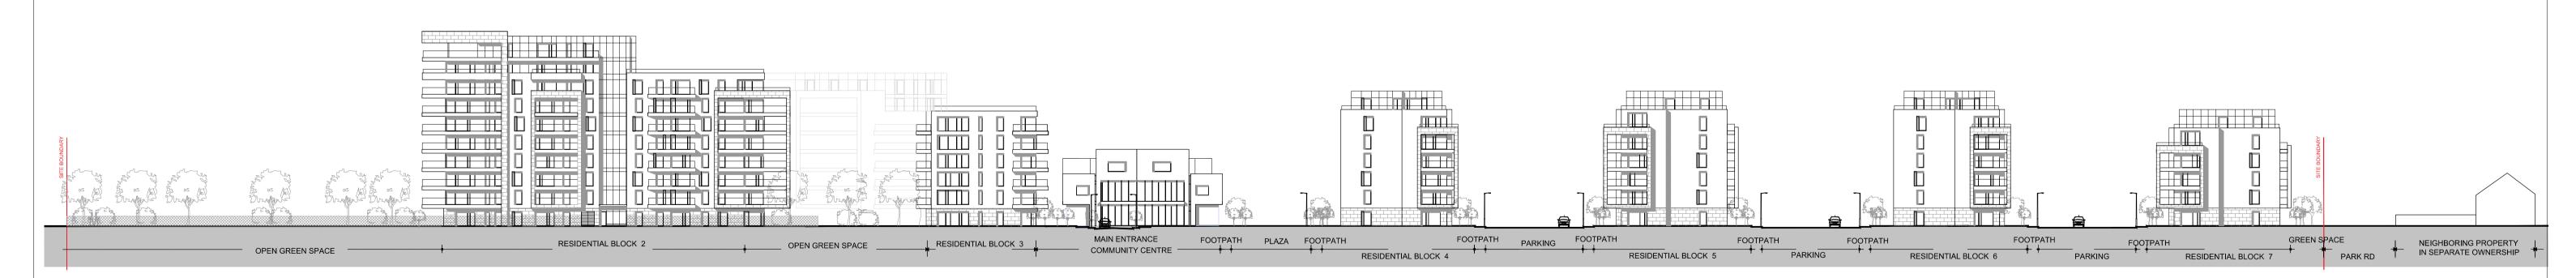

PROPOSED CONTEXTUAL ELEVATION C-C

PROPOSED CONTEXTUAL ELEVATION D-D

1:500

PROJECT ■ CANAL BANKS AT PA HEALY ROAD/PARK ROAD, LIMERICK

CLIENT ■ REVINGTON DEVELOPMENTS LTD rev.

TITLE PROPOSED CONTEXTUAL ELEVATION C-C & D-D

■ SCALE: 1:500 @A1 ■ DATE: JAN 2019 ■ DRWG. No. 1248-18-51 ■ DRN. BY OLIVER CARTY

OCA ARCHITECTS

44-45 LR CAMDEN ST DUBLIN 2
Tel 01 4763922 Fax 01 4780028 Email info@oca

Tel 01 4763922 Fax 01 4780028 Email info@ocaarchitects.ie